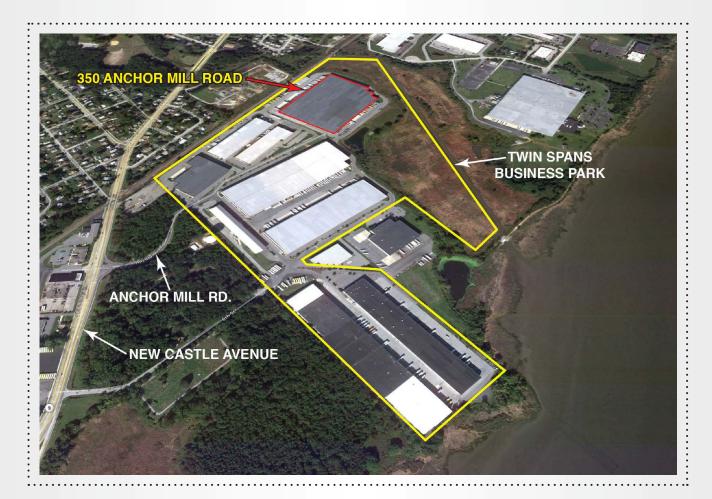

### 350 Anchor Mill Road

Twin Spans Business Park • Route 9 New Castle, Delaware

# 350 Anchor Mill Road Twin Spans Business Park • Route 9 New Castle, Delaware