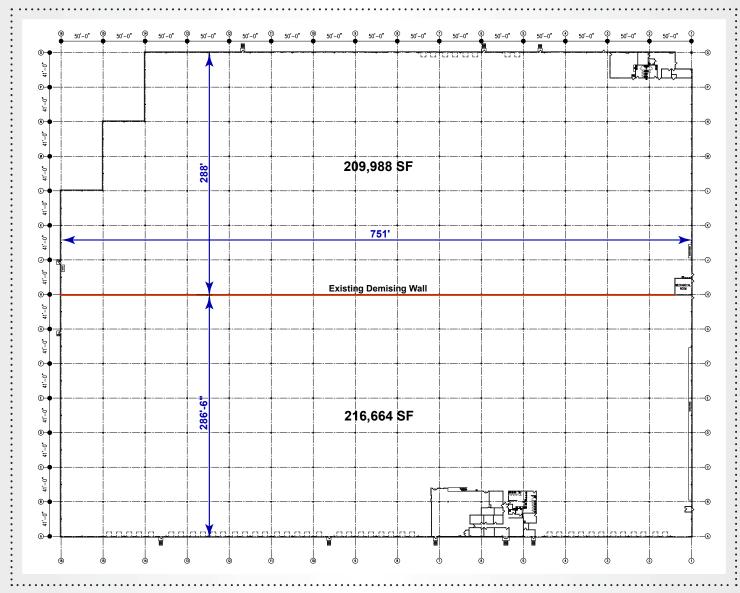

#### Available +/- 421,291 S. F.

Floor plan of 350 Anchor Mill Road Warehouse Space