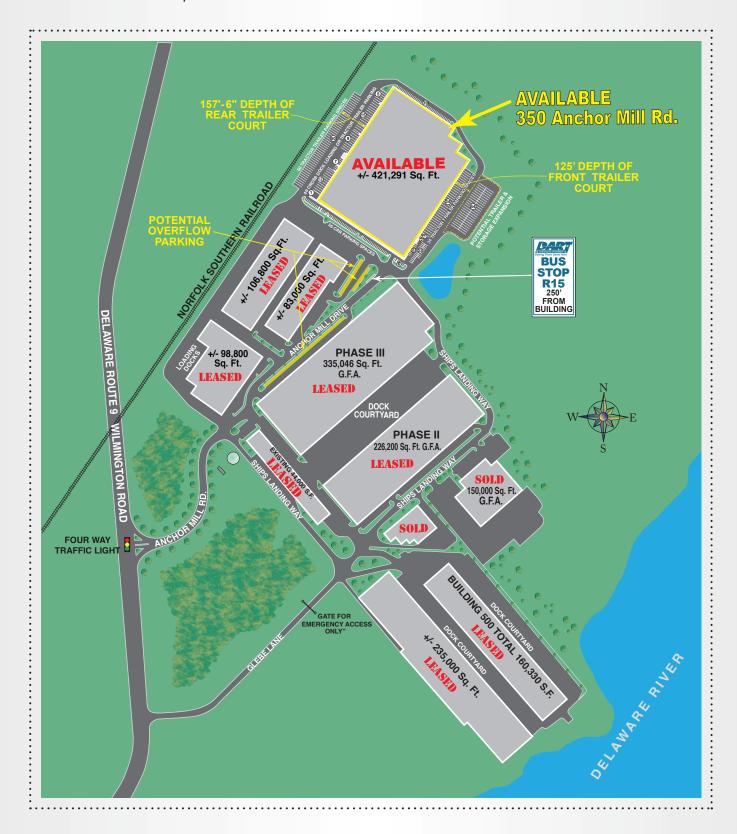

#### Available +/- 421,291 S. F.

Floor plan of 350 Anchor Mill Road Warehouse Space

### 350 Anchor Mill Road

Twin Spans Business Park • Route 9 New Castle, Delaware

The Premier Distribution Campus in The Mid-Atlantic featuring 1.85 million square feet of Class A Commercial warehouse space spread across 135 acres of land along the Delaware River.