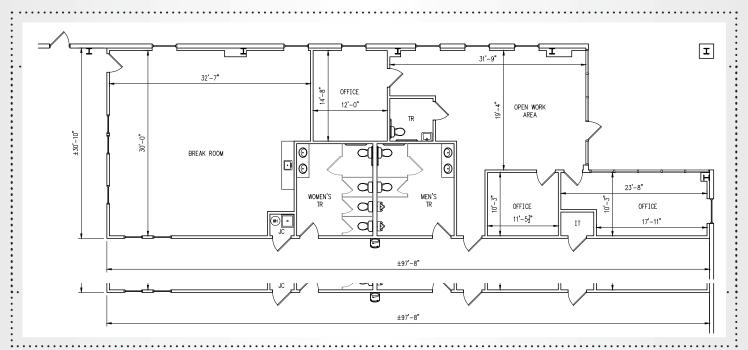

### 350 Anchor Mill Road

Twin Spans Business Park • Route 9 New Castle, Delaware

Floor plan of Front Office 2,579 SF

Floor plan of Back Office 7,072 SF