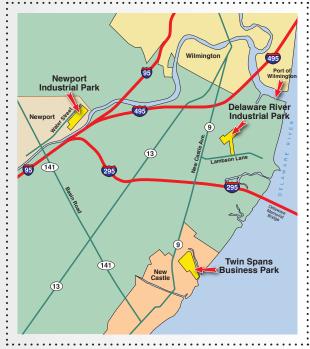

#### **Major Metro Distances:**

Park offers immediate access to 1-95, 1-295, 1-495 and the Delaware Memorial Bridge.

Twin Spans has a presence of strong, nationally recognized companies (Five Below, Tire Rack, Zenith Products, Speakman Company) mixed with well known regional entities.