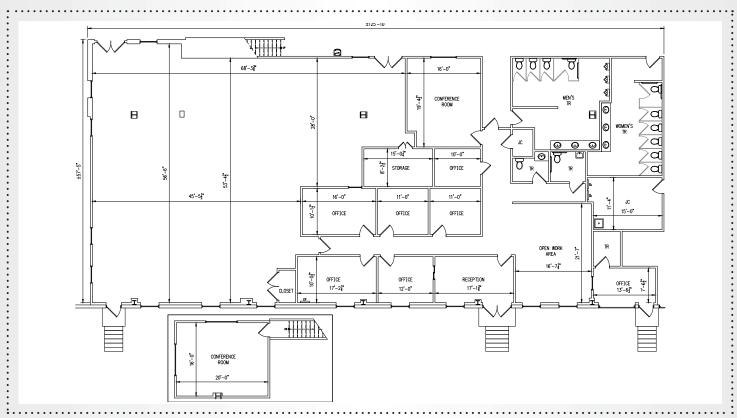

### 350 Anchor Mill Road

Twin Spans Business Park • Route 9 New Castle, Delaware

Floor plan of Front Office 2,579 SF

Floor plan of Back Office 7,072 SF