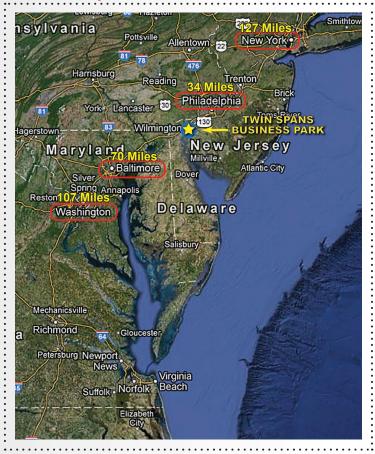

# AVAILABLE 421,291 S.F. High Bay Distribution Center



### 350 Anchor Mill Road

Twin Spans Business Park • Route 9 New Castle, Delaware



#### **Major Metro Distances:**



## 350 Anchor Mill Road Description

• Size: 421,291 S.F. (Dividable)

 Office Space: 9,651 SF Consisting of Two Office Spaces 1) 7,072 SF 2) 2,579 SF

• Construction: Built in 2007

Ceiling Height: 32'-37.5'

Overhead Doors: 62
 48 with Dock Levelers, 14 with Edge-O-Dock

• Drive In Doors: 2

Parking: 127 Parking Spaces

Trailer Parking: 50 Trailer Parking Spaces (Expandable to 100 Trailer Parking Spaces)

Roof Type: / Date: Rubber, 2007

Floor Spec: 6" (Fibermesh Reinforced)

Column Spacing: 41' x 50'

• Sprinklers: ESFR

Power: 480v, 3000A

Public Transportation: Dart Bus Route (RT 15)

 Water and Sewer: Public Supplied by City of New Castle

• Zoning: Industrial







# 350 Anchor Mill Road Twin Spans Business Park • Route 9 New Castle, Delaware

#### Available +/- 421,291 S. F.